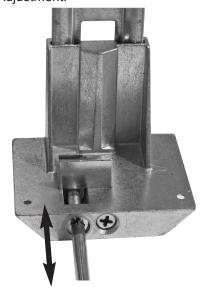

To remove, fully open drawer and gently lift front end upwards which will release the box from the runners.

To replace - insert the drawer box onto runners and close gently, the box will locate and lock itself onto the runners.

To Adjust the level of the drawer front by +/-2mm. Loosen the top screw inside the drawer side, adjust the bottom screw, tighten the top screw to secure.

## **Fix Wall Plates to Wall** For 700mm wide cabinet 658mm to outer edges 3mm gap 3mm gap For 900mm wide cabinet 858mm to outer edges to gable to gable 815mm or to suit Gable Gable

#### Wall hanging Plates Fixing Positions:

Securely fix wall plates to wall with the top of the plate positioned at 815mm from floor level or to suit.

#### Installation



### **Lower Support Adjustment**

In & Out Adjustment:



Up & Down Adjustment: