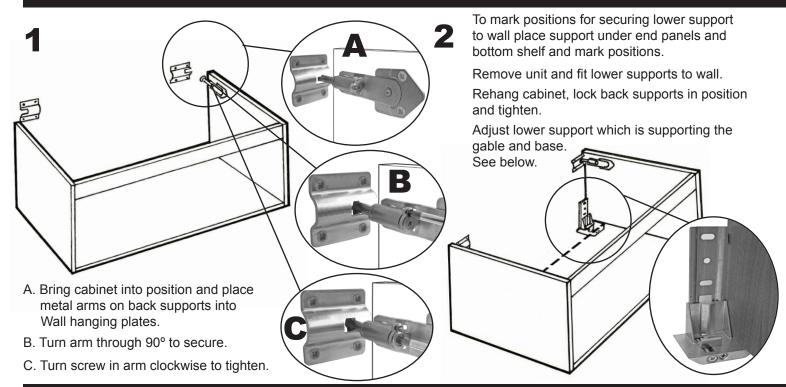

# **MODULAR 1 & 2 DRAWER CABINETS** HANGING BRACKET FIXING

#### PLEASE READ THROUGHLY BEFORE **STARTING INSTALLATION:**

**Drawer Installation Advice.** Eco Bathroom drawers can be removed or re-fitted with just one movement, no levers to press.

To remove, fully open drawer and gently lift front end upwards which will release the box from the runners.

To replace - insert the drawer box onto runners and close gently, the box will locate and lock itself onto the runners.

To Adjust the level of the drawer front by +/-2mm. Loosen the top screw inside the drawer side, adjust the bottom screw, tighten the top screw to secure.