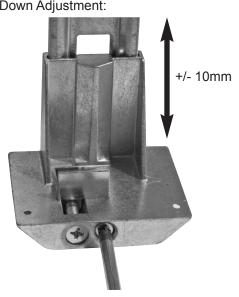

rawer and gently lift front end upwards which will release the box from the runners.

To replace - insert the drawer box onto runners and close gently, the box will locate and lock itself onto the runners.

To Adjust the level of the drawer front by +/-2mm. Loosen the top screw inside the drawer side, adjust the bottom screw, tighten the top screw to secure.

## **Fix Wall Plates to Wall** For 700mm wide cabinet 658mm to outer edges 3mm gap 3mm gap For 900mm wide cabinet 858mm to outer edges to gable to gable 815mm or to suit Gable Gable

#### Wall hanging Plates Fixing Positions:

Securely fix wall plates to wall with the top of the plate positioned at 815mm from floor level or to suit.

#### Installation



### **Lower Support Adjustment**

In & Out Adjustment:



Up & Down Adjustment: